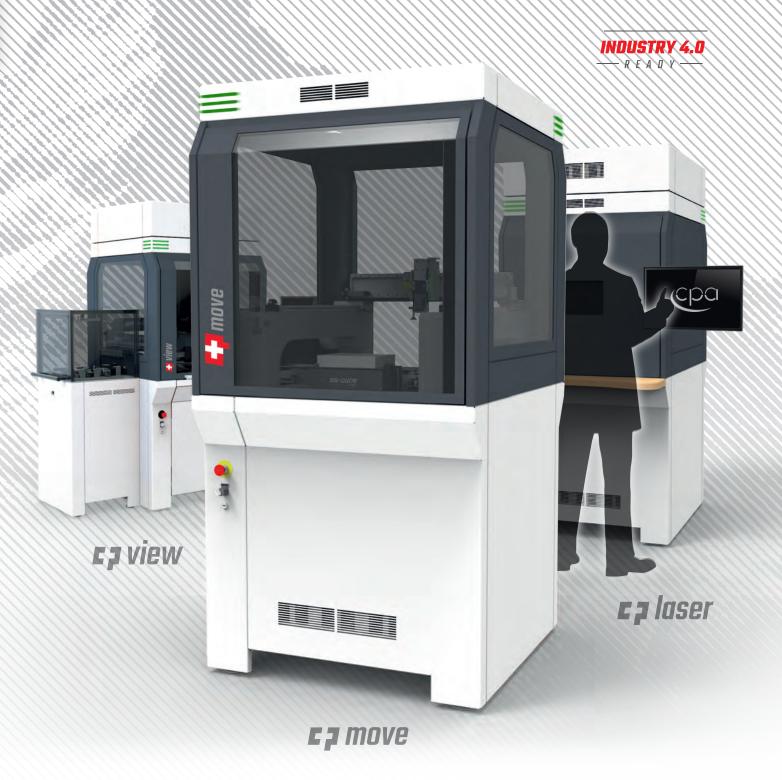

## THE CONCEPT

The CP Series automation platform offers great flexibility and can also accommodate a large range of standard modules. This modularity allows solutions and processes to be combined, such as assembly, welding and inspection.

### GENERIC MODULES

complete list available on request.

REMOTE MAINTENANCE at any time...

MODULES

SWISS FLEXIBLE AUTOMATION PLATFORM

Multiple combinations for efficient and ultra-precise assembly and handling solutions.

# HUMAN-MACHINE INTERFACE (HMI)

With our intuitive, user-friendly human-machine interface, operator productivity is increased.

Thanks to the flexible platform, the cells can easily integrate a broad variety of standard or customer-specific modules.