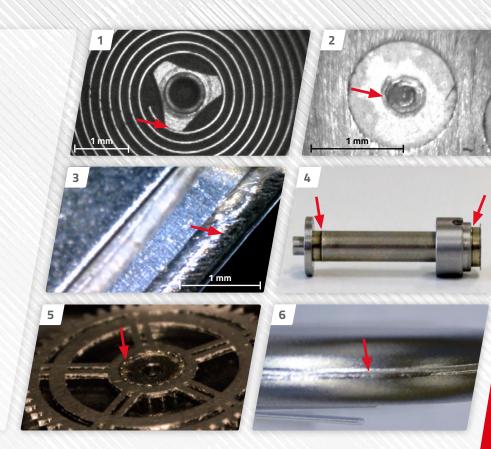

# **APPLICATIONS**

- Spiral spring on a collet
- Appliques on a dial
- **Battery**
- 3 components
- Watch gear wheel
- Complex shape