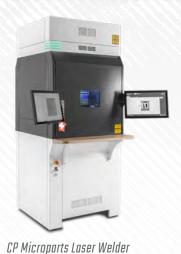

## MACHINE CP Microparts Laser Welder

# Repositioning

Automatic and ultra-precise localisation of parts.

### Precision

XYZ-axis gantry and high precision scanning head for high quality micro-welding.

### Flexibility

Use of several types and sizes of laser, for all types of welding..

### Design

Compact, flexible machine design, based on the CP Series platform.

more info...

"Offering faultless precision, it is so easy to use that welding even the tiniest parts becomes child's play."

Alexander Schwaller, Project Manager