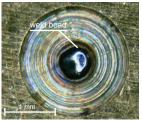

# **RESULTS**

- ▶ 10x greater strength
- No damage to the face or the indicator
- Process time 3-5 seconds per indicator

weld seam from above

weld seam detail