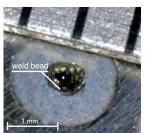

# **RESULTS**

- ▶ 10x greater strength
- No damage to the face or the indicator
- Process time 3-5 seconds per indicator

weld seam from above

weld seam detail