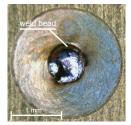

# **RESULTS**

- ▶ 10x greater strength
- No damage to the face or the indicator
- Process time 3-5 seconds per indicator

weld seam from above

weld seam detail